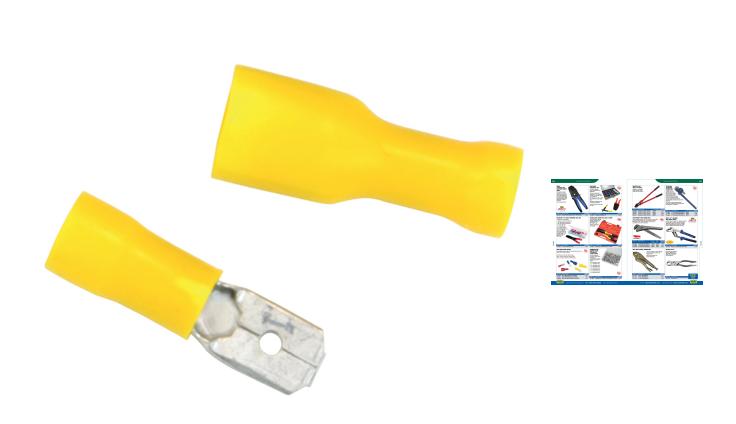

## **Pre-Insulated Crimps Yellow**

Product Images Product Code: E14-6928

## **Short Description**

Pre-insulated crimps Yellow: 2.5mm to 6.5mm2 (12-10AWG cable) in pack of 50 male and female.

## **Description**

| Pre-insulated crimps Yellow: 2.5mm to 6.5mm2 (12-10AWG cable) in pack of 50 male and female. |  |
|----------------------------------------------------------------------------------------------|--|
|                                                                                              |  |
|                                                                                              |  |
|                                                                                              |  |
|                                                                                              |  |
|                                                                                              |  |
|                                                                                              |  |
|                                                                                              |  |
|                                                                                              |  |
|                                                                                              |  |
|                                                                                              |  |
|                                                                                              |  |
|                                                                                              |  |
|                                                                                              |  |
|                                                                                              |  |
|                                                                                              |  |
|                                                                                              |  |
|                                                                                              |  |
|                                                                                              |  |
|                                                                                              |  |
|                                                                                              |  |
|                                                                                              |  |
|                                                                                              |  |
|                                                                                              |  |
|                                                                                              |  |
|                                                                                              |  |