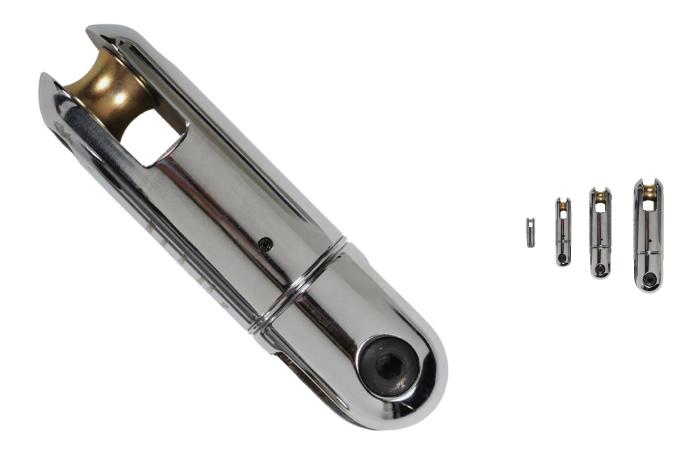

## Mills Anti-Torsion Swivel Joint 60mm

Product Images Product Code: S03-4752

## **Short Description**

Anti-torsion swivel joint suitable for joining both steel and synthetic pilot and pulling ropes, with pulling

socks (Grips Cable). Made from chrome plated high tensile steel.

60mm diameter. Breaking strain: 36,000kg. The swivel will accept wires and draw ropes up to 24mm diameter. Dimensions: 60mm x 220mm.

## **Description**

Anti-torsion swivel joint suitable for joining both steel and synthetic pilot and pulling ropes, with pulling socks (Grips Cable). Made from chrome plated high tensile steel.

60mm diameter. Breaking strain: 36,000kg. The swivel will accept wires and draw ropes up to 24mm diameter. Dimensions: 60mm x 220mm.