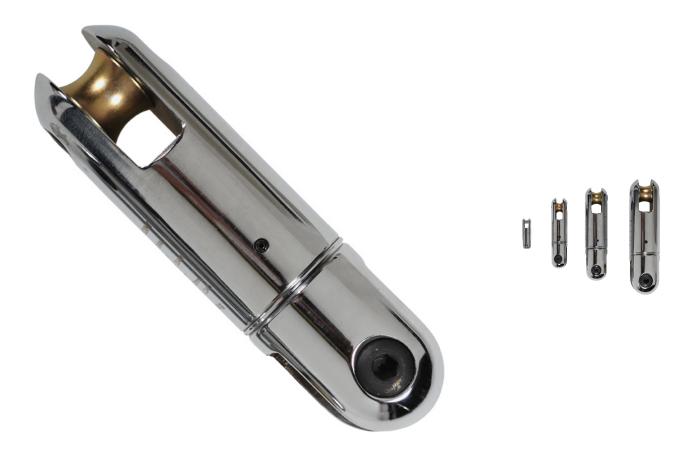

## Mills Anti-Torsion Swivel Joint 45mm

Product Images Product Code: S03-4751

## **Short Description**

Anti-torsion swivel joint suitable for joining both steel and synthetic pilot and pulling ropes, with pulling

socks (Grips Cable). Made from chrome plated high tensile steel.

45mm diameter. Breaking strain: 18,000kg. The swivel will accept wires and draw ropes up to 19mm diameter. Dimensions: 45mm x 170mm.

## **Description**

Anti-torsion swivel joint suitable for joining both steel and synthetic pilot and pulling ropes, with pulling socks (Grips Cable). Made from chrome plated high tensile steel.

45mm diameter. Breaking strain: 18,000kg. The swivel will accept wires and draw ropes up to 19mm diameter. Dimensions: 45mm x 170mm.