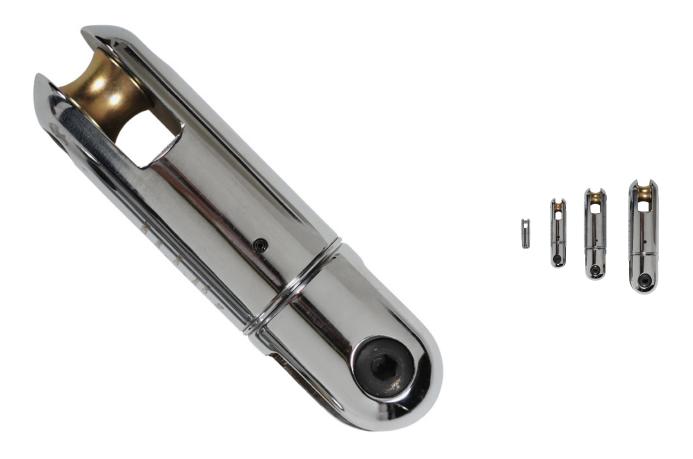

## **Short Description**

Anti-torsion swivel joint suitable for joining both steel and synthetic pilot and pulling ropes, with pulling

socks (Grips Cable). Made from chrome plated high tensile steel.

32mm diameter. Breaking strain: 8,000kg. The swivel will accept wires and draw ropes up to 15mm diameter. Dimensions: 32mm x 120mm.

## **Description**

Anti-torsion swivel joint suitable for joining both steel and synthetic pilot and pulling ropes, with pulling socks (Grips Cable). Made from chrome plated high tensile steel.

32mm diameter. Breaking strain: 8,000kg. The swivel will accept wires and draw ropes up to 15mm diameter. Dimensions: 32mm x 120mm.