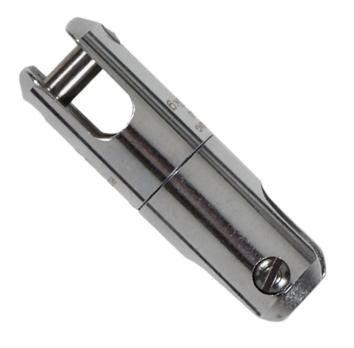

## Mills Anti-Torsion Swivel Joint 12mm

Product Images Product Code: S03-6166

## **Short Description**

Anti-torsion swivel joint suitable for joining both steel and synthetic pilot and pulling ropes, with pulling

socks (Grips Cable). Made from chrome plated high tensile steel.

12mm diameter. Breaking strain: 850kg. The swivel will accept wires and draw ropes up to 5mm diameter. Dimensions: 12mm x 70mm.

## **Description**

Anti-torsion swivel joint suitable for joining both steel and synthetic pilot and pulling ropes, with pulling socks (Grips Cable). Made from chrome plated high tensile steel.

12mm diameter. Breaking strain: 850kg. The swivel will accept wires and draw ropes up to 5mm diameter. Dimensions: 12mm x 70mm.