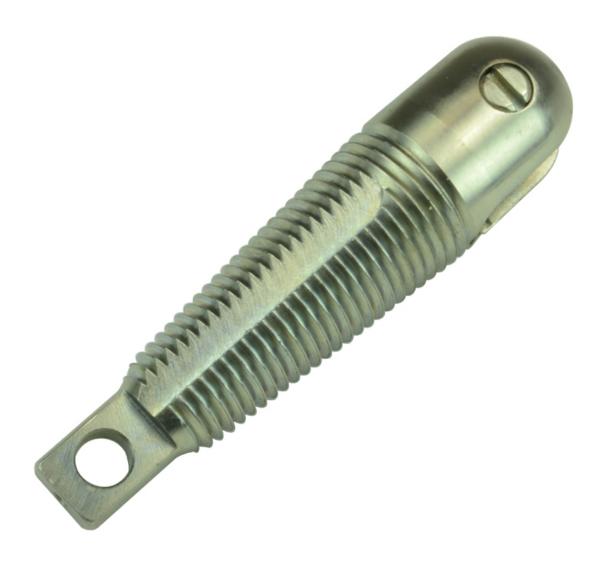

## Subduct Pulling Eye with Clevis (Carrot) 24-29mm

**Product Images** 

Product Code: S83-9322

Subduct pulling eye, also known as a Carrot or Grip Threaded, with clevis pin and eye to attach draw rope etc Units are tapered and threaded. Zinc plated

## Description

Designed to install polyethylene ducting using a screw-in tapered thread to grip the inner diameter of the duct. The pulling eyes are typically used to install inner duct inside a larger duct and are designed with cutting edges to actually cut a thread in the bore of the ducting, similar using a tap to cut a thread in steel. This helps to ensure a reliable grip requiring just 7 or 8 full threads of contact.

With clevis pin and eye to attach draw rope etc

Units are tapered, threaded and zinc plated

Formerly S83-4869

https://www.millsltd.com/default/subduct-pulling-eye-with-clevis-carrot-24-29mm.html 29/04/2024