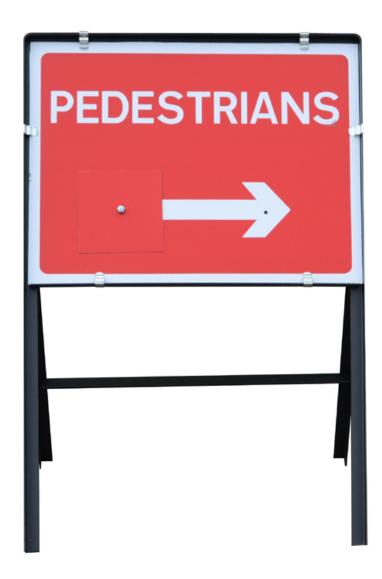

## Reversible Pedestrians Sign 600 x 450mm

**Product Code: S00-5025 Product Images** 

## **Short Description**

Metal road sign supplied complete with stands.

Standard plates are manufactured from reflective sheeting to BS873:Part 6 Class 2. Mounted on Zintec to prevent corrosion. All signs comply to Chapter 8 requirements.

## **Description**

Metal road sign supplied complete with stands.

Standard plates are manufactured from reflective sheeting to BS873:Part 6 Class 2. Mounted on Zintec to prevent corrosion. All signs comply to Chapter 8 requirements.