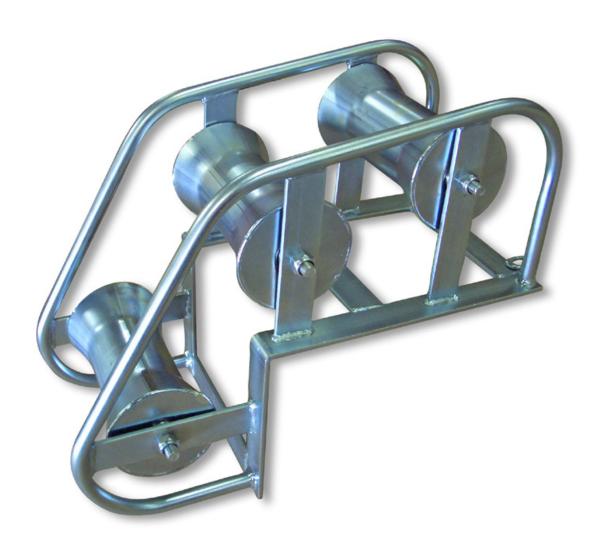

## **Short Description**

A heavy duty cable roller for placing at the leading edge of the manhole or pit entrance. The unit consist of three galvanised steel rollers which taper from 107mm to 79mm and have a width of 185mm.

The footprint of the stand is 490mm x 224mm with a height of 400mm.

Weight: 9kg