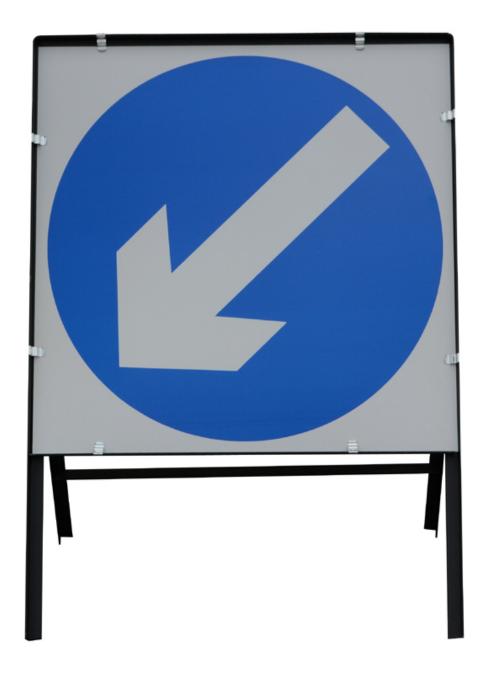

## **Arrow Left/Right Sign 1200mm**

**Product Code: S00-5024 Product Images** 

## **Short Description**

Metal road sign supplied complete with stands.

Standard plates are manufactured from reflective sheeting to BS873:Part 6 Class 2. Mounted on Zintec to prevent corrosion. All signs comply to Chaptor 8 requirements.

## **Description**

Metal road sign supplied complete with stands.

Standard plates are manufactured from reflective sheeting to BS873:Part 6 Class 2. Mounted on Zintec to prevent corrosion. All signs comply to Chaptor 8 requirements.