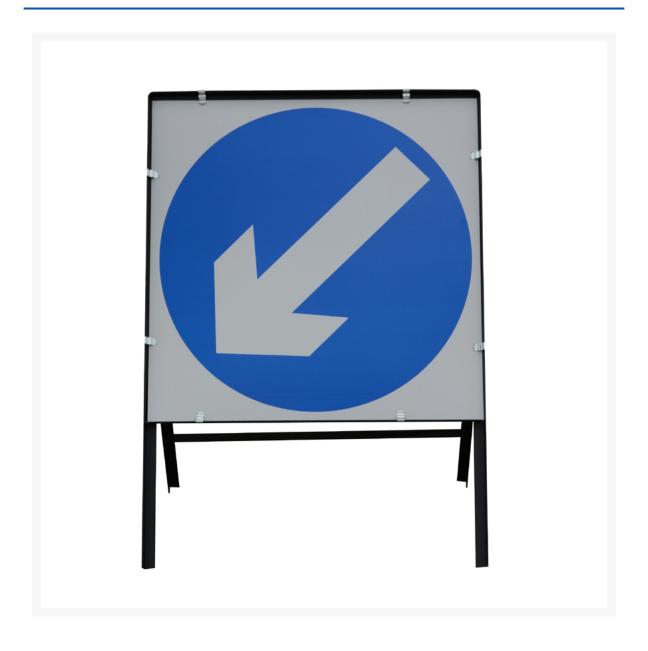

## Arrow Left/Right Sign 1200mm

Product Images Product Code: S00-5024

## **Short Description**

Metal road sign supplied complete with stands.

Standard plates are manufactured from reflective sheeting to BS873:Part 6 Class 2. Mounted on Zintec to prevent corrosion. All signs comply to Chaptor 8 requirements.

## **Description**

Metal road sign supplied complete with stands.

Standard plates are manufactured from reflective sheeting to BS873:Part 6 Class 2. Mounted on Zintec to prevent corrosion. All signs comply to Chaptor 8 requirements.