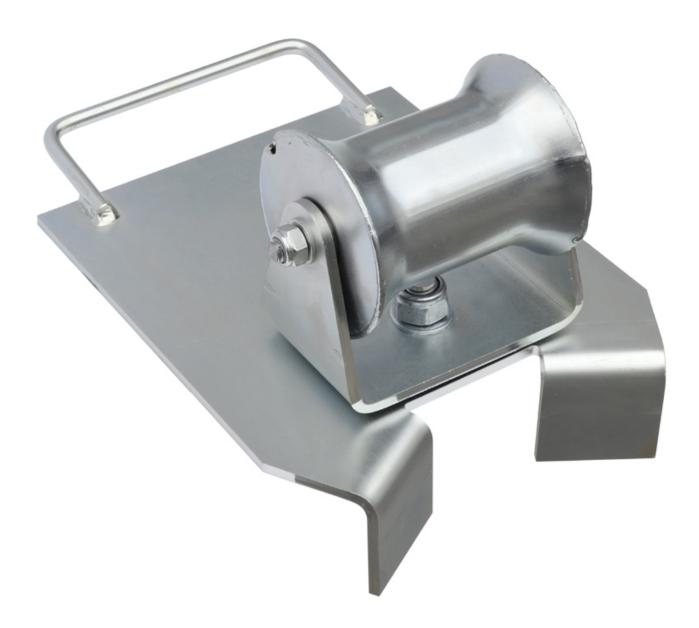

## Mills Swivelling Edge Roller No.1

Product Images Product Code: S03-4754

## **Short Description**

A heavy duty cable roller designed to provide an even pull at the corner of the manhole allowing the roller to swivel in the direction of the pull. The unit swivels to the direction of the pull. It has a galvanised steel roller which tapers from 107 to 79mm and has a width of 127mm.

The footprint of the stand is  $300 \text{mm} \times 245 \text{mm}$  with a height of 150 mm. Weight: 6 kg

## **Description**

A heavy duty cable roller designed to provide an even pull at the corner of the manhole allowing the roller to swivel in the direction of the pull. The unit swivels to the direction of the pull. It has a galvanised steel roller which tapers from 107 to 79mm and has a width of 127mm.

The footprint of the stand is 300mm x 245mm with a height of 150mm. Weight: 6kg