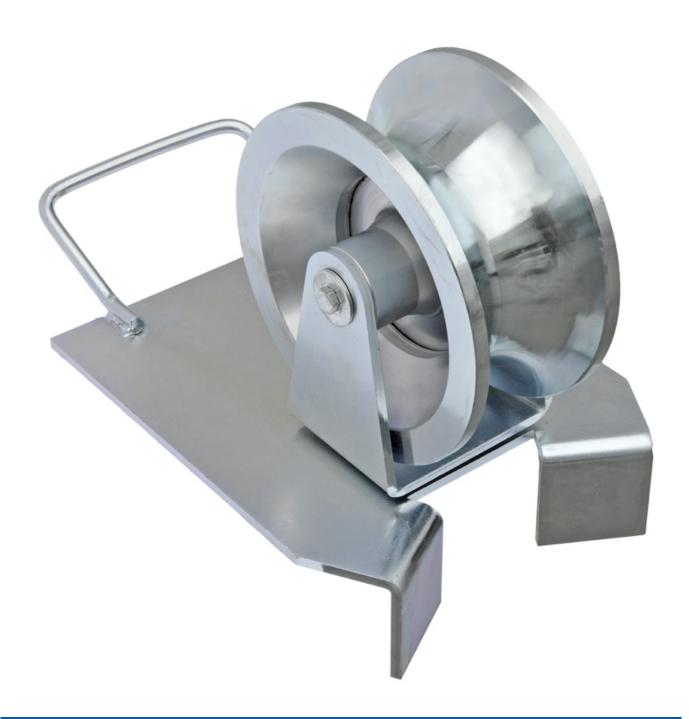

## **Short Description**

A heavy duty cable roller designed to provide an even pull at the corner of the manhole allowing the roller to swivel in the direction of the pull. Unit swivels to the direction of the pull. The unit has a galvanised steel roller which tapers from 130 to 90mm and has a width of 75mm.

The footprint of the stand is  $300 \text{mm} \times 220 \text{mm}$  with a height of 245 mm. Weight: 6 kg.

## **Description**

A heavy duty cable roller designed to provide an even pull at the corner of the manhole allowing the roller to swivel in the direction of the pull. Unit swivels to the direction of the pull. The unit has a galvanised steel roller which tapers from 130 to 90mm and has a width of 75mm.

The footprint of the stand is 300mm x 220mm with a height of 245mm. Weight: 6kg.