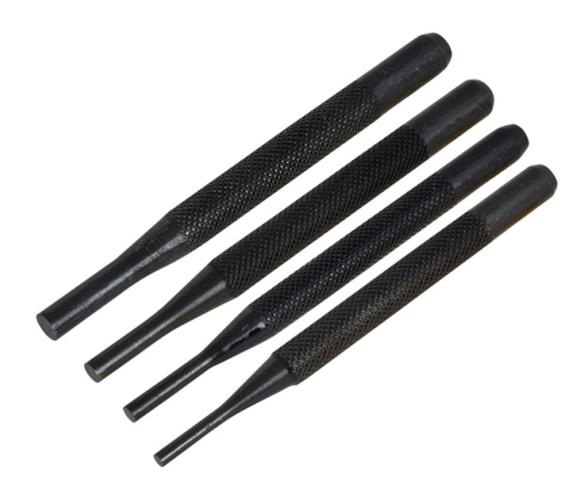

## 4 Piece Round Head Parallel Pin Punch Set

Product Images Product Code: J04-6848

This set of four punches includes one of each of the following: 3.0mm, 4.0mm, 5.0mm and 6.35mm tip diameters.

Length: 100 mm (4 in)