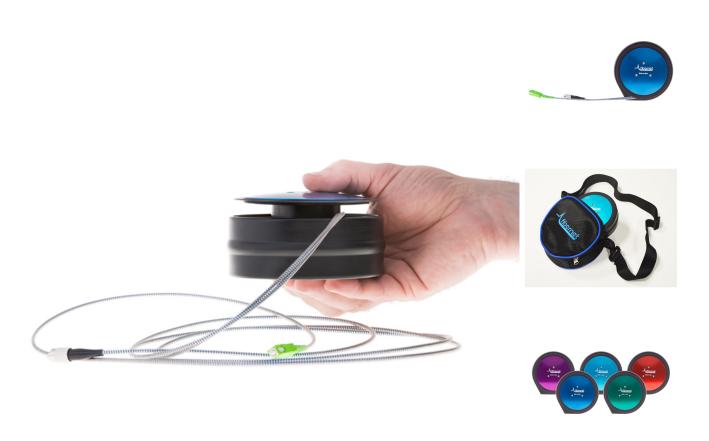

## **Short Description**

A range of compact armoured launch leads for the testing, certification and maintenance of fibre optic networks.

Available in SC/APC-SC/APC & IC/APC-IC/APC configurations in both 500m & 1000m lengths of G.652 D Singlemode fibre.

Other configurations and lengths are available upon request (minimum order quantities may apply). These launch leads are passive optical components for use with O.T.D.R.s (Optical Time Domain Reflectometers) and are made of a coiled optical fibre that eliminates the O.T.D.R.'s "dead zone area" when testing fibre optic links.

FUTURA is an innovative and high-quality armoured fibre launch lead that guarantees a high level of cable protection and an easy maneuverability.

This product is 100% tested and certified with connectors that provide an insertion loss lower than 0,25 dB.

### Features:

- 3 mm armoured external connectorised cables
- May be held in the palm of one hand: Four times smaller than the standard launch boxes
- Patented blocking system for 100% fibre protection
- The external connectorised cables lengths can be easily adjusted by the user
- 3 mm armoured external connectorised cables
- Includes soft protective case with neck strap

#### Specifications:

• Dimensions: Diameter 110mm x 50mm Height

• Weight: 400g

Insertion Loss: <0.25dB</li>Return loss: <-60dB</li>

• Material: ABS & Aluminium

## **Description**

A range of compact armoured launch leads for the testing, certification and maintenance of fibre optic networks.

Available in SC/APC-SC/APC & IC/APC-IC/APC configurations in both 500m & 1000m lengths of G.652 D Singlemode fibre.

#### Features:

- 3 mm armoured external connectorised cables
- May be held in the palm of one hand: Four times smaller than the standard launch boxes
- Patented blocking system for 100% fibre protection
- The external connectorised cables lengths can be easily adjusted by the user
- 3 mm armoured external connectorised cables
- Includes soft protective case with neck strap

#### Specifications:

• Dimensions: Diameter 110mm x 50mm Height

• Weight: 400g

Insertion Loss: <0.25dB</li>Return loss: <-60dB</li>

Material: ABS & Aluminium