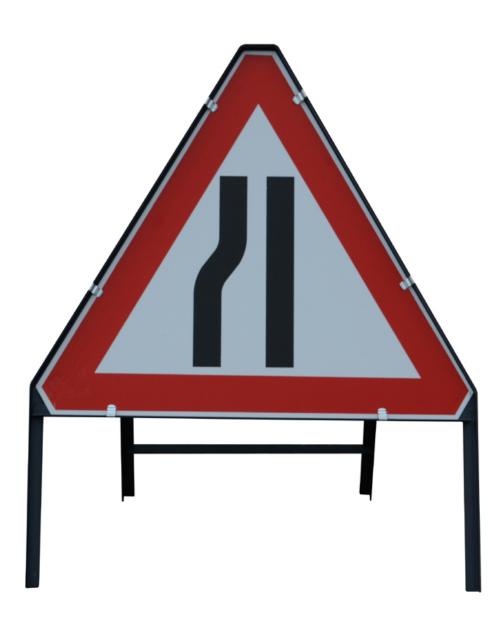

## Road Narrows Left Sign (517L) 1200mm

**Product Images** 

Product Code: S00-5022

Metal road sign supplied complete with stands.

Standard plates are manufactured from reflective sheeting to BS873:Part 6 Class 2. Mounted on Zintec to prevent corrosion. All signs comply to Chaptor 8 requirements.

## Description

Metal road sign supplied complete with stands.

Standard plates are manufactured from reflective sheeting to BS873:Part 6 Class 2. Mounted on Zintec to prevent corrosion. All signs comply to Chaptor 8 requirements.