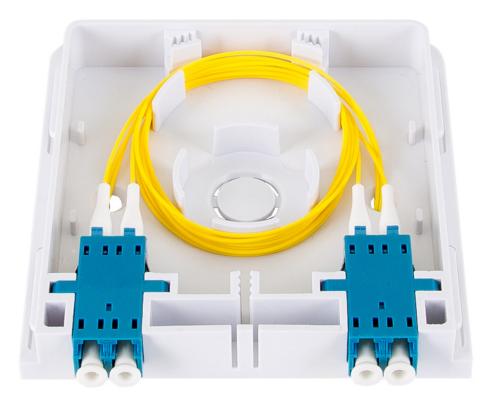

## **Short Description**

This internal customer outlet box is designed for use inside the home or office environments. This box

can allow up to 4 fibres whilst ensuring that the minimum bend radius is not exceeded.

- Removable cover for easy access
- 2 Integrated heatshrink splice holders
- Ability to allow cables to enter from multiple points of the unit
- All fibres are positively managed to maintain a 30mm minimum bend radius