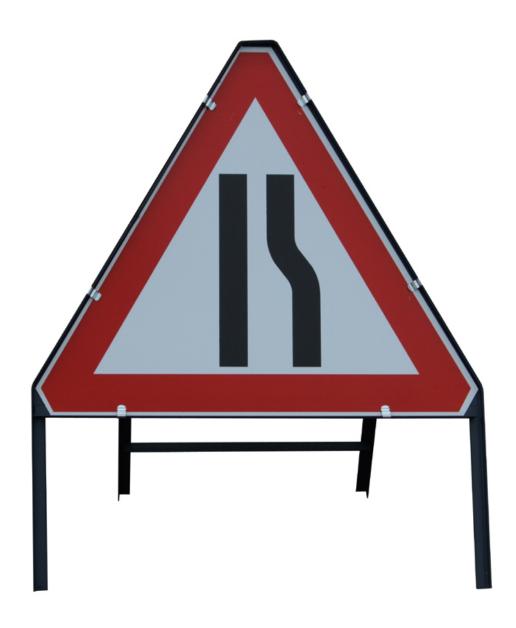

## Road Narrows Right Sign (517R) 1200mm

Product Images Product Code: S00-5021

## **Short Description**

Metal road sign supplied complete with stands.

Standard plates are manufactured from reflective sheeting to BS873:Part 6 Class 2. Mounted on Zintec to prevent corrosion. All signs comply to Chaptor 8 requirements.

## **Description**

Metal road sign supplied complete with stands.

Standard plates are manufactured from reflective sheeting to BS873:Part 6 Class 2. Mounted on Zintec to prevent corrosion. All signs comply to Chaptor 8 requirements.