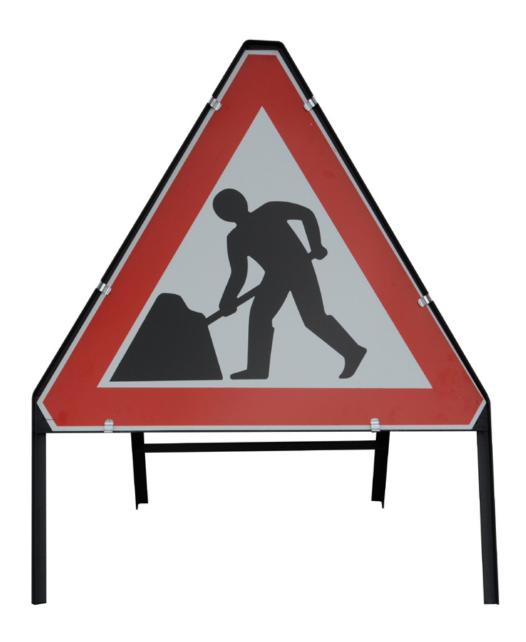

## Men at Work Roadworks Sign 1200mm

Product Images Product Code: S00-5020

## **Short Description**

Metal road sign supplied complete with stands.

Standard plates are manufactured from reflective sheeting to BS873:Part 6 Class 2. Mounted on Zintec to prevent corrosion. All signs comply to Chaptor 8 requirements.

## **Description**

Metal road sign supplied complete with stands.

Standard plates are manufactured from reflective sheeting to BS873:Part 6 Class 2. Mounted on Zintec to prevent corrosion. All signs comply to Chaptor 8 requirements.