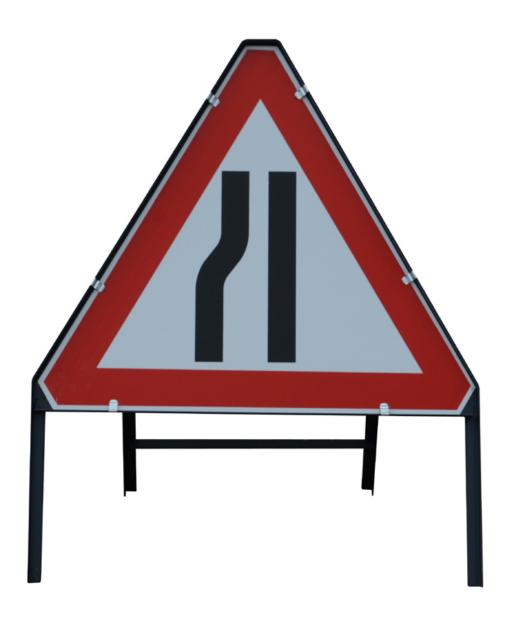

## Road Narrow Left Sign (517L) 750mm

Product Images Product Code: S00-5018

## **Short Description**

Metal road sign supplied complete with stands.

Standard plates are manufactured from reflective sheeting to BS873:Part 6 Class 2. Mounted on Zintec to prevent corrosion. All signs comply to Chaptor 8 requirements.

## **Description**

Metal road sign supplied complete with stands.

Standard plates are manufactured from reflective sheeting to BS873:Part 6 Class 2. Mounted on Zintec to prevent corrosion. All signs comply to Chaptor 8 requirements.