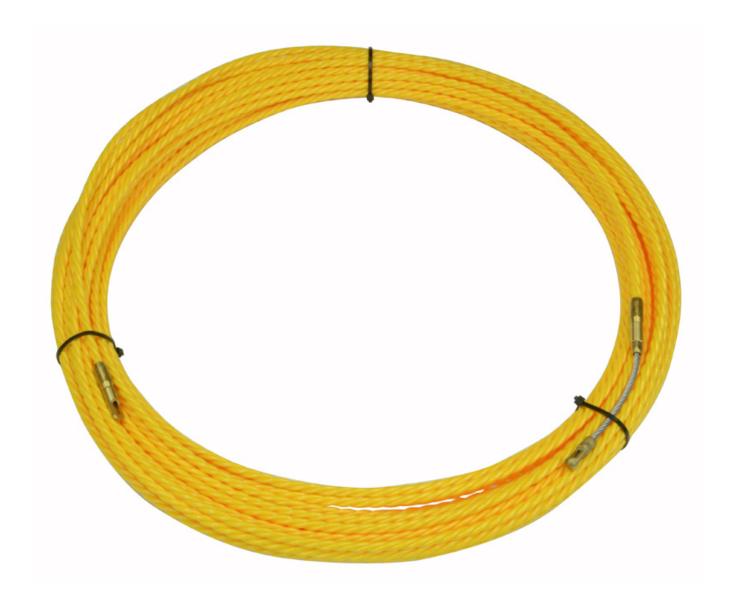

## **Short Description**

A simple triple stranded 4.5mm polyester draw wire with a breaking strain of 140kg and a bend radius of 100mm. The draw rope is terminated in a 125mm long flexi end with brass pulling eye on one end and fixed brass pulling eyo on the other.

## **Description**

A simple triple stranded 4.5mm polyester draw wire with a breaking strain of 140kg and a bend radius of 100mm. The draw rope is terminated in a 125mm long flexi end with brass pulling eye on one end and fixed brass pulling eyo on the other.