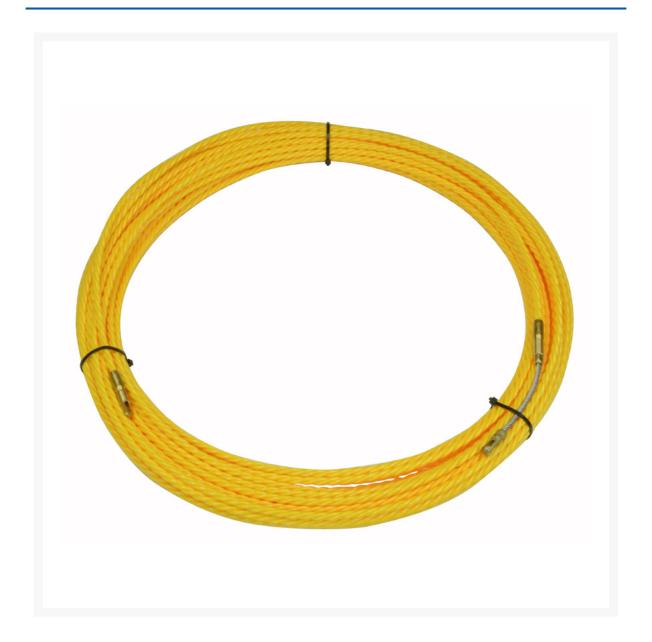

## **Short Description**

A simple triple stranded 4.5mm polyester draw wire with a breaking strain of 140kg and a bend radius of 100mm. The draw rope is terminated in a 125mm long flexi end with brass pulling eye on one end and fixed brass pulling eyo on the other.

## **Description**

A simple triple stranded 4.5mm polyester draw wire with a breaking strain of 140kg and a bend radius of 100mm. The draw rope is terminated in a 125mm long flexi end with brass pulling eye on one end and fixed brass pulling eyo on the other.