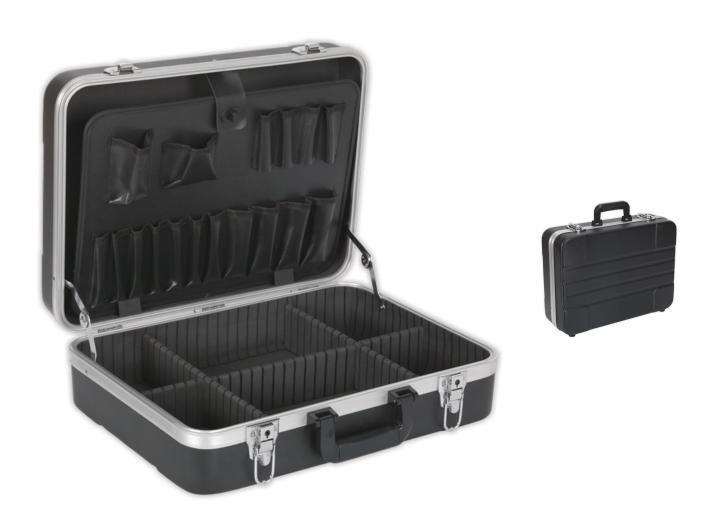

#### **Product Images**

### **Short Description**

Lightweight yet hard-wearing tool case with ABS shell. Ideal for the mobile technician. The interior includes a removable storage pallet and base tray, with adjustable dividers to suit your requirements. Locking catches provide added security. Supplied with two keys.

## Description

Lightweight yet hard-wearing tool case with ABS shell. Ideal for the mobile technician. The interior includes a removable storage pallet and base tray, with adjustable dividers to suit your requirements. Locking catches provide added security. Supplied with two keys.

External Dimensions: 460 x 350 x 150mm. Weight: 2kg.