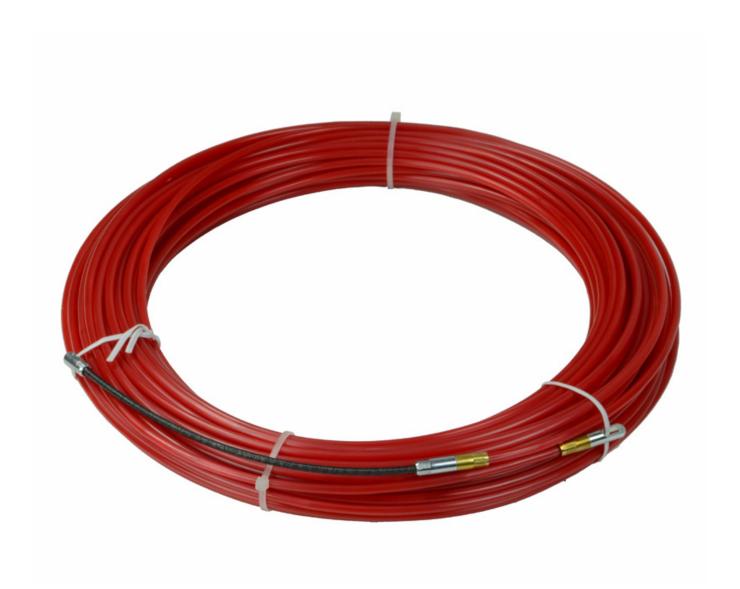

## 30m Draw Tape 4mm

UB8 2GU

**Product Images Product Code: S00-5003** 

## **Short Description**

Non-conductive 4mm nylon construction for use in telecom, electrical, wall and floor conduit. and designed for pulling cables through occupied duct and panel boxes. The draw tape has a breaking strain of 100Kg, a bend radius of 38mm and has a 150mm flexi end leader with pulling eye at one end of the rod.

## **Description**

Non-conductive 4mm nylon construction for use in telecom, electrical, wall and floor conduit. and designed for pulling cables through occupied duct and panel boxes. The draw tape has a breaking strain of 100Kg, a bend radius of 38mm and has a 150mm flexi end leader with pulling eye at one end of the rod.