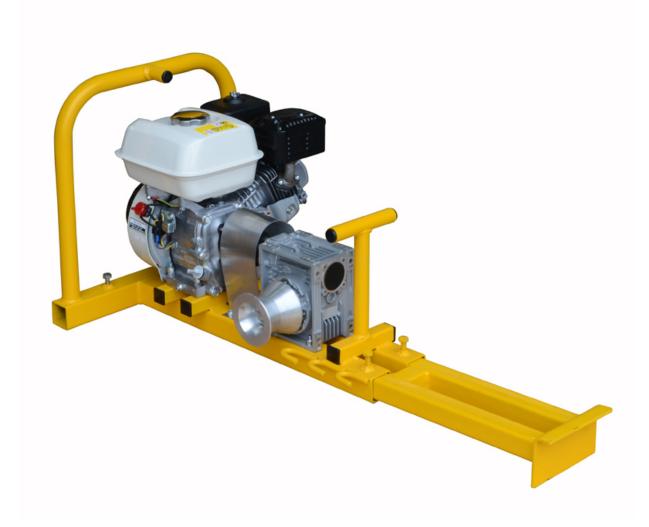

## Cable Pulling Winch (Across Pit Frame)

**Product Images** 

Product Code: S00-6930

This lightweight capstan winch is designed for use over manholes, for simple cable pulling and cable recovery. Powered by a 5HP Honda Engine through a right angle gearbox, it has a pulling capacity of 1000kg using a 12mm diameter rope (recommended) via a 100mm diameter aluminium Diablo capstan at a rope speed of 18m per minute.

## Description

This lightweight capstan winch is designed for use over manholes, for simple cable pulling and cable recovery. Powered by a 5HP Honda Engine through a right angle gearbox, it has a pulling capacity of 1000kg using a 12mm diameter rope (recommended) via a 100mm diameter aluminium Diablo capstan at a rope speed of 18m per minute.