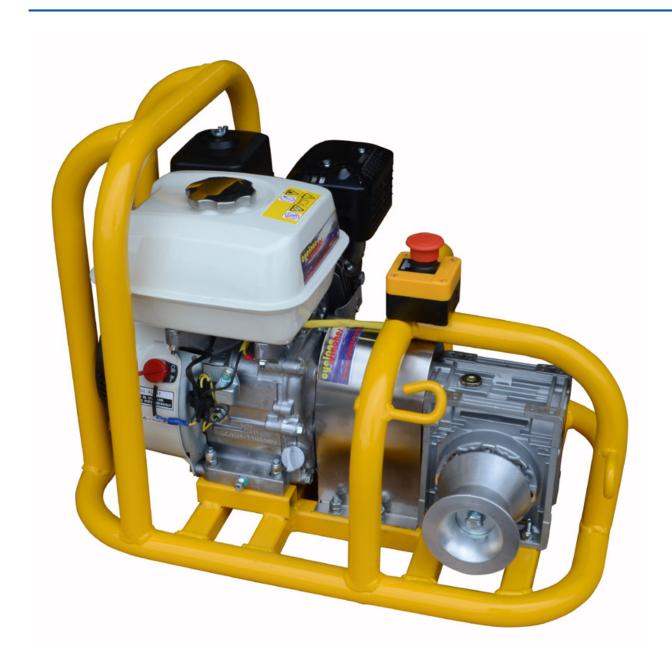

## **Short Description**

This lightweight capstan winch is designed for use within manholes, for simple cable pulling and cable recovery. Powered by a 5HP Honda Engine through a right angle gearbox, it has a pulling capacity of 1000kg using a 12mm diameter rope (recommended) via a 100mm diameter aluminium Diablo capstan at a rope speed of 18m per minute.

Dimensions 520mm x 370mm x 370mm. Dry Weight 26kg.

## **Description**

This lightweight capstan winch is designed for use within manholes, for simple cable pulling and cable recovery. Powered by a 5HP Honda Engine through a right angle gearbox, it has a pulling capacity of 1000kg using a 12mm diameter rope (recommended) via a 100mm diameter aluminium Diablo capstan at a rope speed of 18m per minute.