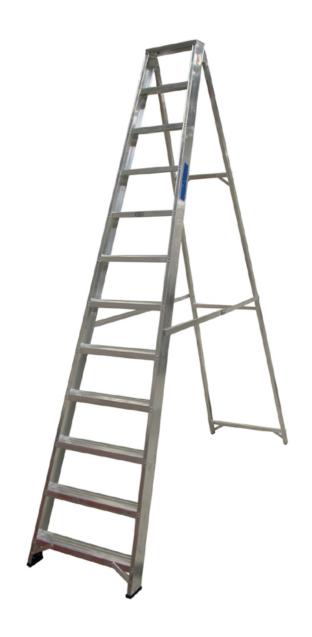

# **Aluminium Step Ladder 12 Tread Class 1**

Product Images Product Code: S00-4280

#### Featuring:

- Double riveted treads and double braced legs
- Double braced horn end
- Rigid box section back legs
- Deep, non-slip treads
- Non-slip safety feet

Closed height 2.82m Open height 2.57m Duty rating 130kg