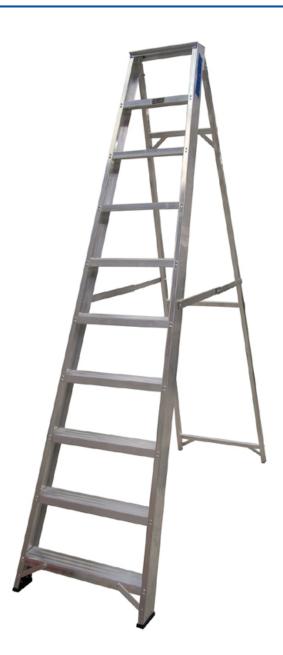

# Aluminium Step Ladder 10 Tread Class 1

**Product Images** 

Product Code: S00-4279

## **Short Description**

Aluminium steps from Lyte Ladders, certified to both BSEN 131 & BS 2037.

#### Featuring:

- Double riveted treads and double braced legs
- Double braced horn end
- Rigid box section back legs
- Deep, non-slip treads
- Non-slip safety feet

Closed height 2.34m Open height 2.17m Duty rating 130kg