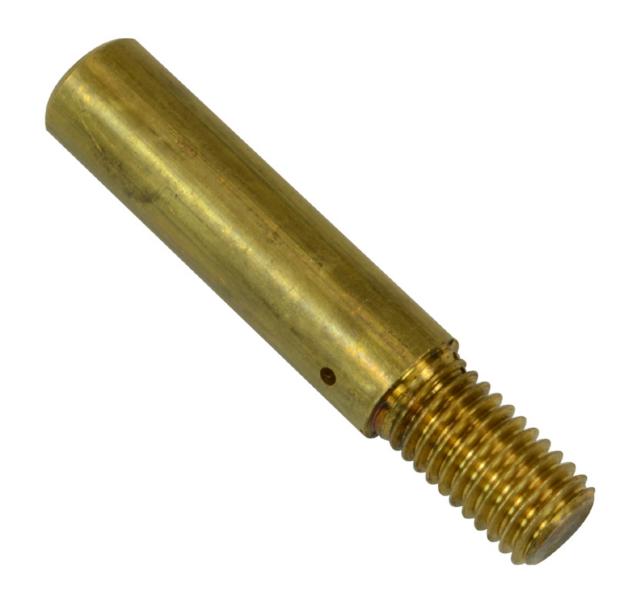

## **Short Description**

Male threaded brass rod end connector supplied as standard at both ends of all 14mm rods.

The fitting is used with engineering adhesive (R00-3505) and available as an extra.

## **Description**

Male threaded brass rod end connector supplied as standard at both ends of all 14mm rods.

The fitting is used with engineering adhesive (R00-3505) and available as an extra.