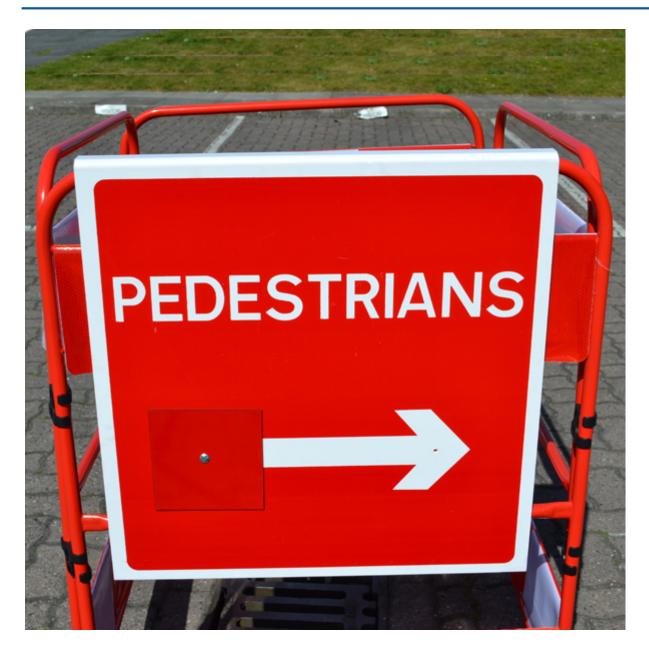

## **Pedestrians Barrier Sign**

Product Images Product Code: S00-4264

## **Short Description**

A clip-on pedestrian sign with reversible arrow suitable for use with S00-1170 and S00-1172 gate guards

## **Description**

| A clip-on pedestrian sign with reversible arrow suitable for use with S00-1170 and S00-1172 gate guards. |
|----------------------------------------------------------------------------------------------------------|
|                                                                                                          |
|                                                                                                          |
|                                                                                                          |
|                                                                                                          |
|                                                                                                          |
|                                                                                                          |
|                                                                                                          |
|                                                                                                          |
|                                                                                                          |
|                                                                                                          |
|                                                                                                          |
|                                                                                                          |
|                                                                                                          |
|                                                                                                          |
|                                                                                                          |
|                                                                                                          |
|                                                                                                          |
|                                                                                                          |