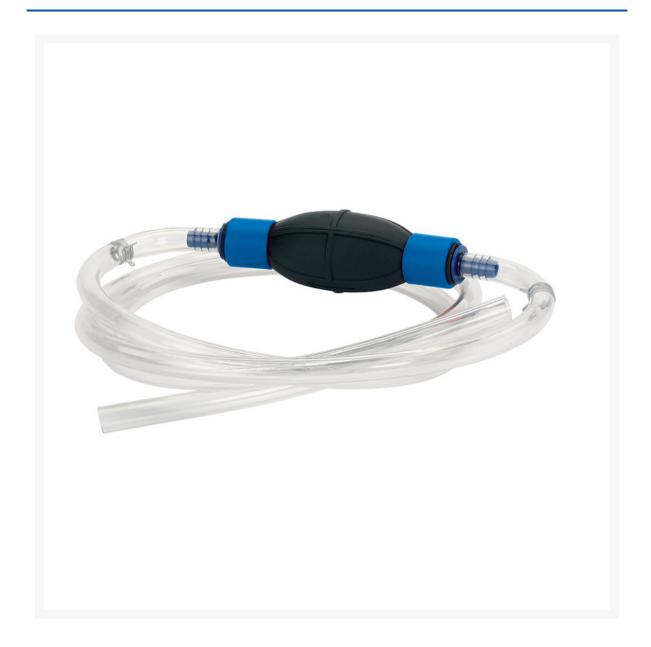

## **Short Description**

Hand operated syphon pump suitable for transferring diesel, petrol, water and other inert liquids. Syphon bulb with one-way valve and barbed connectors on each end suitable for 3/8" i/d plastic flexible pipe. Two 900mm long flexible plastic transparent pipes suitable and approved for se with petroleum-based fluids nominally 3/8" i/d x 2mm wall thickness with one metal spring clip each end.

## **Description**

Hand operated syphon pump suitable for transferring diesel, petrol, water and other inert liquids. Syphon bulb with one-way valve and barbed connectors on each end suitable for 3/8" i/d plastic flexible pipe. Two 900mm long flexible plastic transparent pipes suitable and approved for se with petroleum-based fluids nominally 3/8" i/d x 2mm wall thickness with one metal spring clip each end.