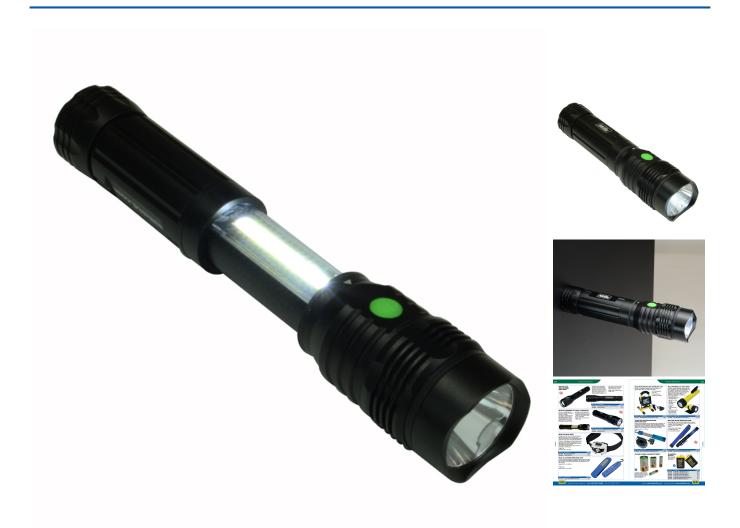

## Millslite Combined LED Torch And Worklight

Product Images Product Code: M99-6916

## **Short Description**

Millslite Combined LED Torch And Worklight. This 2 in 1 worklight features a powerful Cree LED torch

and COB work light. The Millslite is manufactured from high quality corrosion resistant and durable aluminium. This work light torch is an essential addition to all toolkits and benefits from a strong end fitted magnet, making it ideal for hands free use. The torch is powered by 4 x AAA batteries (not included), and features a 'glow in the dark' power button for ease of operation.

Length 170mm with a diameter of 43mm, weight 280g