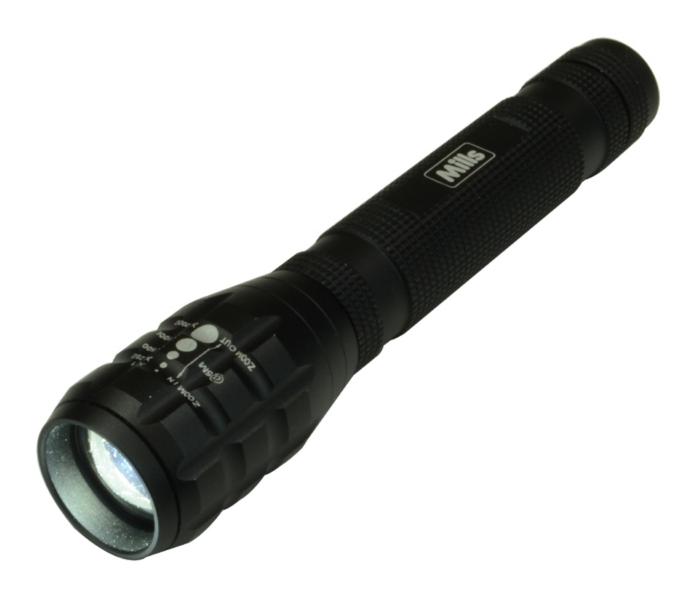

## Mini Millslite Cree LED Torch

Product Images Product Code: M99-6914

## **Short Description**

Mini Millslite Cree LED Torch. Manufactured from high quality corrosion resistant and durable aluminium. This mini torch is ideal for minor inspection applications and is easily stored in a small tool wallet or pocket. The torch is powered by 2 x AA cell batteries (not included) and uses an intense XPG Cree 3w LED. The beam of the minilight torch can easily be adjusted from flood and spot.

Length 147mm with a diameter of 29mm, weight 102g