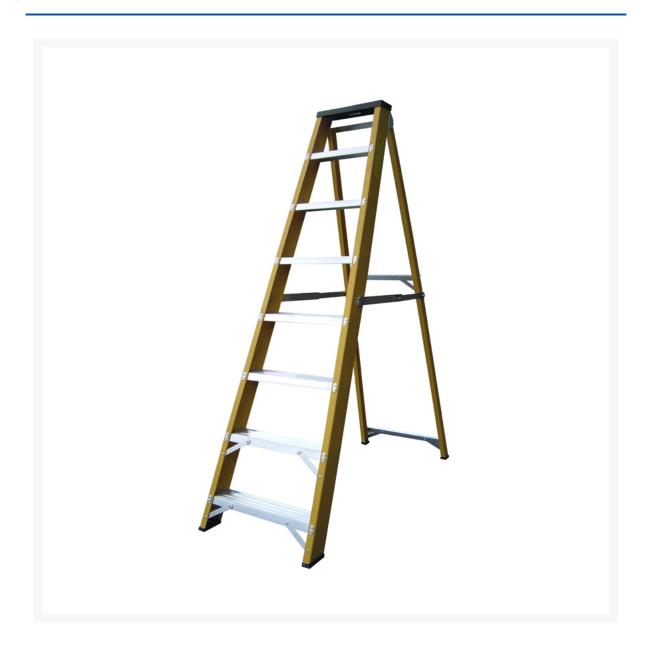

## Fibre Glass Steps 8 Tread

Product Images Product Code: S00-4257

## **Short Description**

Fibre glass steps from Lyte Ladders

- Non-conductive
- Lightweight.
- max static load 150kg

Closed height 1.81m Open height 1.70m Weight 7.5kg

**CERTIFIED TO EN131** 

## **Description**

Fibre glass steps from Lyte Ladders

- Non-conductive
- Lightweight.
- max static load 150kg

Closed height 1.81m Open height 1.70m Weight 7.5kg

**CERTIFIED TO EN131** 

Due to Health and Safety legislation, all ladders are non-returnable and non-refundable. Once the delivery note has been signed, it will be deemed that the condition of the ladder is new and acceptable.