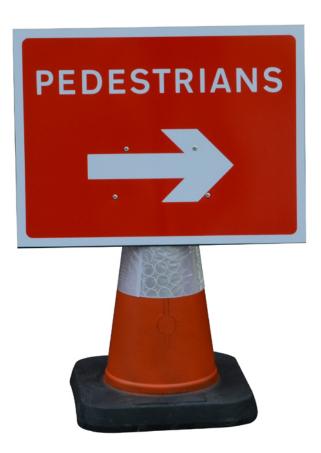

## Mills Pedestrians Keep Right Cone Sign - 650mm x 450mm

## **Short Description**

Temporary road sign for mounting on a road cone. Designed to fit 30" (750mm) and 39" (1000mm)

## Description

Temporary road sign for mounting on a road cone. Designed to fit 30" (750mm) and 39" (1000mm) cones.

Non Reflective on black recycled plastic

Space saving advantage due to flat pack design

Lightweight to assist with weight restrictions in vehicles

Cone not included