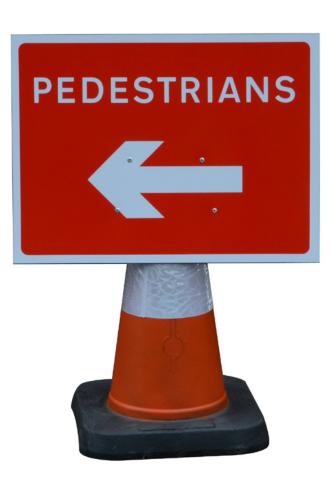

## Mills Pedestrians Keep Left Cone Sign - 650mm x 450mm

## **Short Description**

Temporary road sign for mounting on a road cone. Designed to fit 30" (750mm) and 39" (1000mm)

## Description

Temporary road sign for mounting on a road cone. Designed to fit 30" (750mm) and 39" (1000mm) cones.

Non Reflective on black recycled plastic

Space saving advantage due to flat pack design