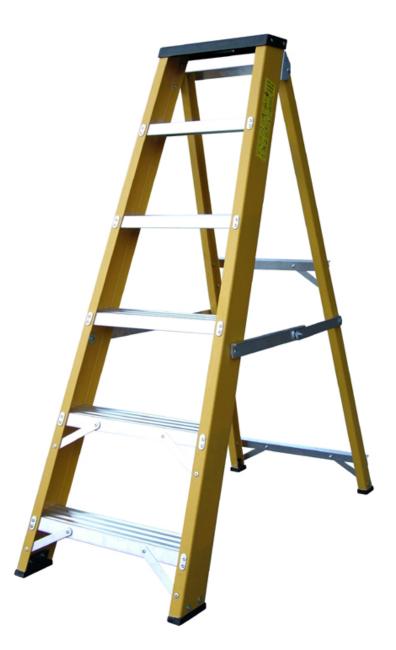

## Fibre Glass Steps 6 Tread

## **Product Images**

Product Code: S00-4256

Fibre glass steps from Lyte Ladders

- Non-conductive
- Lightweight.
- max static load 150kg

Closed height 1.34m Open height 1.22m Weight 5.5kg

CERTIFIED TO EN131

## Description

Fibre glass steps from Lyte Ladders

- Non-conductive
- Lightweight.
- max static load 150kg

Closed height 1.34m Open height 1.22m Weight 5.5kg

CERTIFIED TO EN131

Due to Health and Safety legislation, all ladders are non-returnable and non-refundable. Once the delivery note has been signed, it will be deemed that the condition of the ladder is new and acceptable.