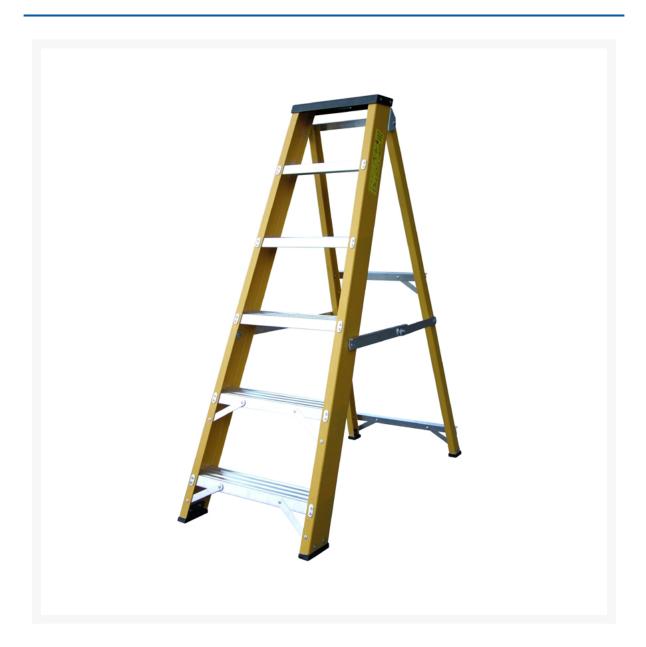

#### **Product Images**

Product Code: S00-4256

## **Short Description**

Fibre glass steps from Lyte Ladders

- Non-conductive
- Lightweight.
- max static load 150kg

Closed height 1.34m Open height 1.22m Weight 5.5kg

CERTIFIED TO EN131

### Description

Fibre glass steps from Lyte Ladders

- Non-conductive
- Lightweight.
- max static load 150kg

Closed height 1.34m Open height 1.22m Weight 5.5kg