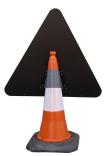

## Mills Road Narrows Right Cone Sign 750mm

Product Images Product Code: S83-2699

## **Short Description**

Temporary road sign for mounting on a road cone. Designed to fit 30" (750mm) and 39" (1000mm)

## **Description**

Temporary road sign for mounting on a road cone. Designed to fit 30" (750mm) and 39" (1000mm) cones

Reflective on black recycled plastic

Space saving advantage due to flat pack design

Lightweight to assist with weight restrictions in vehicles