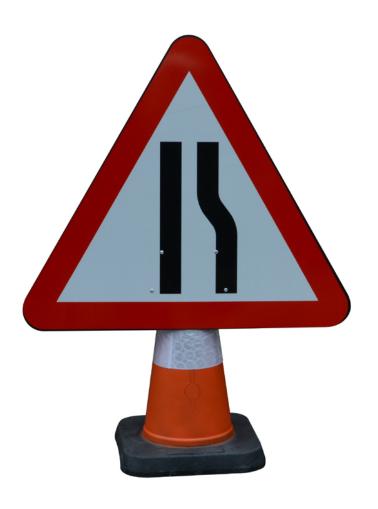

## Mills Road Narrows Right Cone Sign 750mm

Product Images Product Code: S83-2699

## **Short Description**

Temporary road sign for mounting on a road cone. Designed to fit 30" (750mm) and 39" (1000mm)

## **Description**

Temporary road sign for mounting on a road cone. Designed to fit 30" (750mm) and 39" (1000mm) cones

Reflective on black recycled plastic

Space saving advantage due to flat pack design

Lightweight to assist with weight restrictions in vehicles

Cone not included