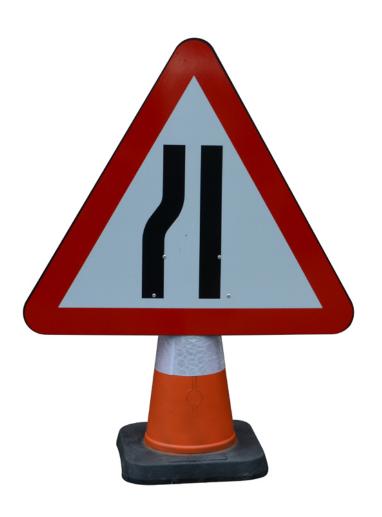

## Mills Road Narrows Left Cone Sign 750mm

Product Images Product Code: S83-2698

## **Short Description**

Temporary road sign for mounting on a road cone. Designed to fit 30" (750mm) and 39" (1000mm)

## **Description**

Temporary road sign for mounting on a road cone. Designed to fit 30" (750mm) and 39" (1000mm) cones

Reflective on black recycled plastic

Space saving advantage due to flat pack design

Lightweight to assist with weight restrictions in vehicles

Cone not included