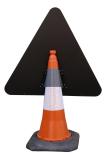

## Mills Road Narrows Left Cone Sign 750mm

Product Images Product Code: S83-2698

## **Short Description**

Temporary road sign for mounting on a road cone. Designed to fit 30" (750mm) and 39" (1000mm)

## **Description**

Temporary road sign for mounting on a road cone. Designed to fit 30" (750mm) and 39" (1000mm) cones

Reflective on black recycled plastic

Space saving advantage due to flat pack design

Lightweight to assist with weight restrictions in vehicles

Cone not included