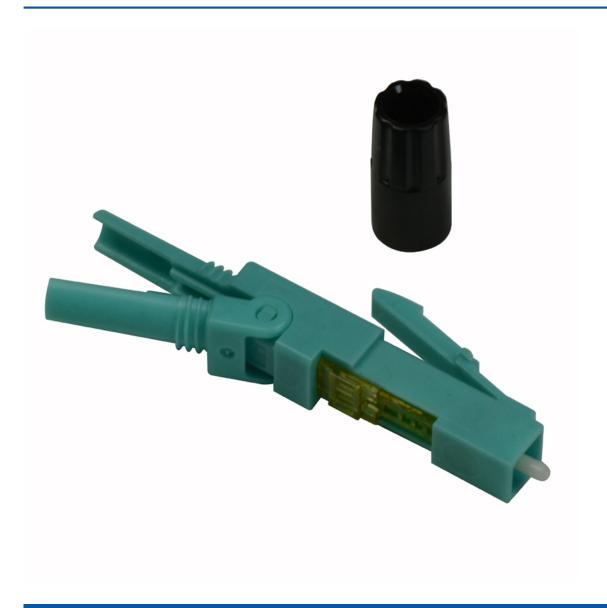

## Singlemode LC-UPC 3mm 900uM Field Term Mechanical Splice Connector

**Product Images** 

Product Code: Y70-6858

https://www.millsltd.com/default/singlemode-lc-upc-3mm-900um-field-term-mechanical-splice-connector.html 29/04/2024

Field Assembly LC-UPC Singlemode Fibre Connector. A simple, quick and low cost field connector giving an average 'blind' splice loss of 0.2dB. The Field Connector is used in conjunction the Connector Length Measurement Jig (Part Number Y70-6861) and requires minimum training.

## Description

Field Assembly LC-UPC Singlemode Fibre Connector. A simple, quick and low cost field connector giving an average 'blind' splice loss of 0.2dB. The Field Connector is used in conjunction the Connector Length Measurement Jig (Part Number Y70-6861) and requires minimum training.