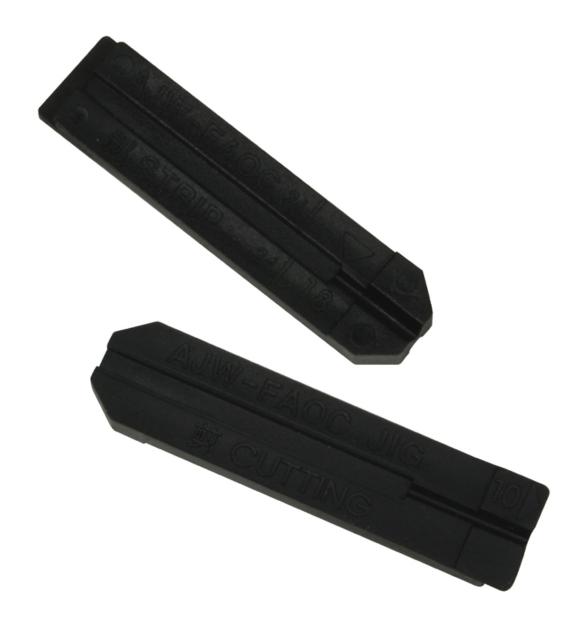

## Mechanical Length Measurement Jig

Product Images Product Code: Y70-6862

## **Short Description**

Mechanical Length Measurement Jig to be used in conjunction with Mechanical Splice Y70-6853 for repetitive applications or use with old style cleavers.

## **Description**

Mechanical Length Measurement Jig to be used in conjunction with Mechanical Splice Y70-6853 for repetitive applications or use with old style cleavers.