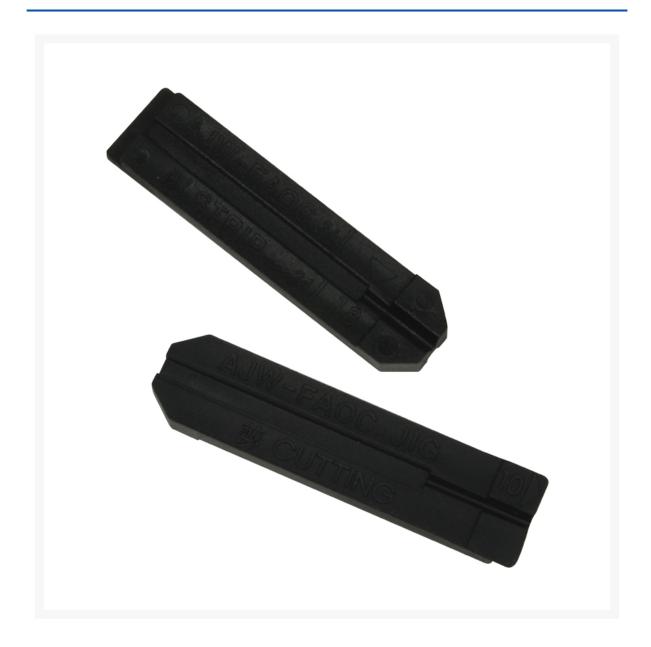

## Mechanical Length Measurement Jig

Product Images Product Code: Y70-6862

## **Short Description**

Mechanical Length Measurement Jig to be used in conjunction with Mechanical Splice Y70-6853 for repetitive applications or use with old style cleavers.

## **Description**

Mechanical Length Measurement Jig to be used in conjunction with Mechanical Splice Y70-6853 for repetitive applications or use with old style cleavers.