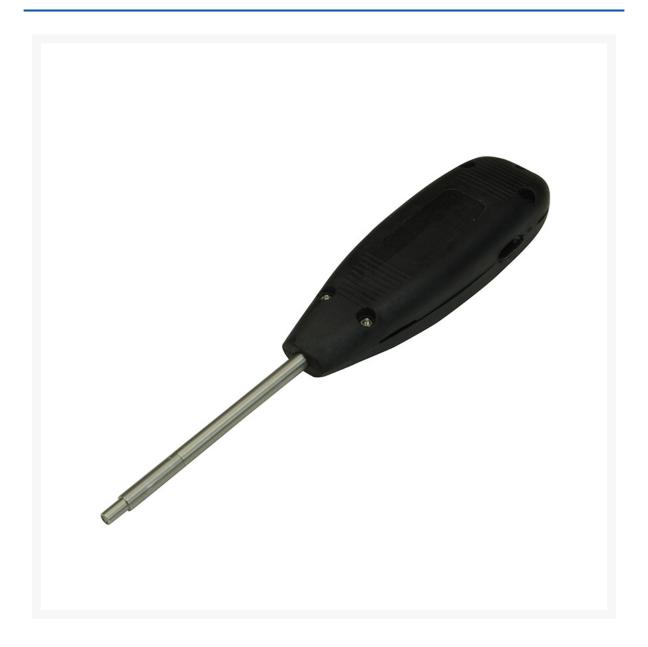

## **Short Description**

IDC Tool used for provides fast and reliable installation of wires on QDF Blocks.

The QDF impact installation tool is spring loaded and automatically generates the force required for correct wire installation.

It features a built-in wire removal hook for removing terminated wires. A magazine removal tool for releasing QDF-E magazine from their mounting bracket is also incorporated. Formerly C00-4008