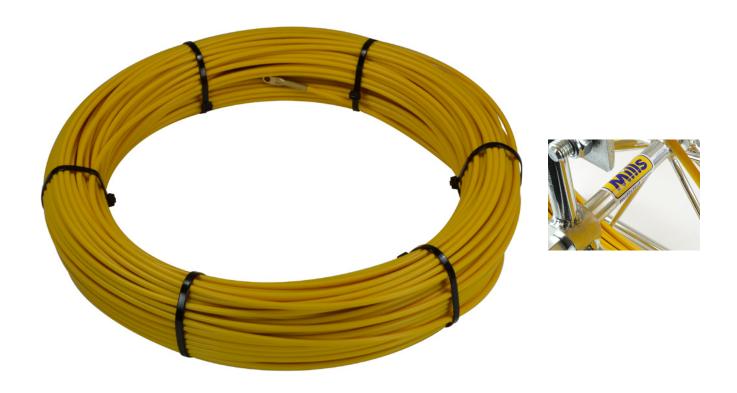

## Mills Cobra Rod Replacement 6mm x 100m

Product Images Product Code: S00-3591

## **Short Description**

The Mills Cobra Continuous Rodding System represents a faster and more economic solution to screw

together duct rods. Available in standard diameters from 4.5mm to 14mm and a range of lengths from 60 to 500m.

The conduit rods utilise high quality reinforced fibreglass rod with radically reinforced construction and high tensile strength, ensuring on-going reliability and performance.

Diameter: 6mm

Length: 100m