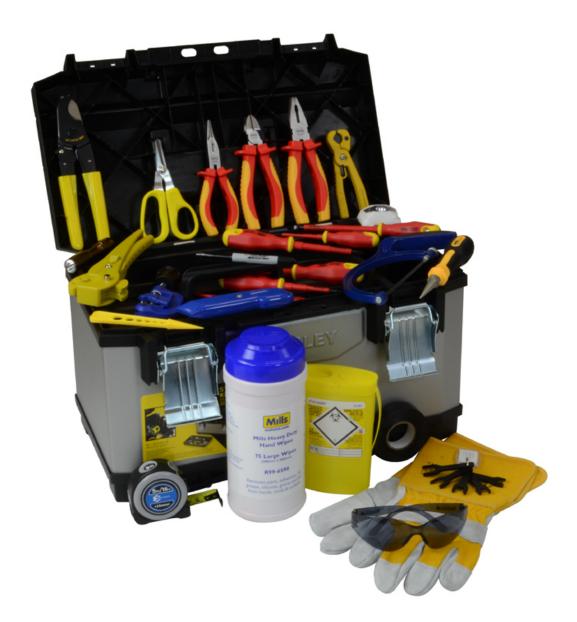

Kit Comprises:

20" (50cm) Ruggedised Toolbox

Mills LED Head Torch

0.45 litre Sharps Box

Sharpie Pen (PK 2)

Collet Locking Tool

Micro Duct Cutter

Cutter Hand No 2

3 Piece 1000V Plier Set

**Kevlar Scissors** 

Spring Back Knife

Junior Hacksaw

**PVC Tape Black** 

Tube Gauge

**Tube Reamer** 

Mills Tri Head Duct Cutter

Large Capacity Duct Cutter 0-30mm

1000V VDE Screwdriver Set

Safety Gauntlets

Mills Wipes

5m Tape Measure

Bolle Safety Glasses (not laser protective)

Mini Millslite Cree Led Zoom Lens Torch

3 Piece 1000V Plier Set

**Kevlar Scissors** 

Spring Back Knife

Junior Hacksaw

PVC Tape Black

Tube Gauge

**Tube Reamer** 

Mills Tri Head Duct Cutter