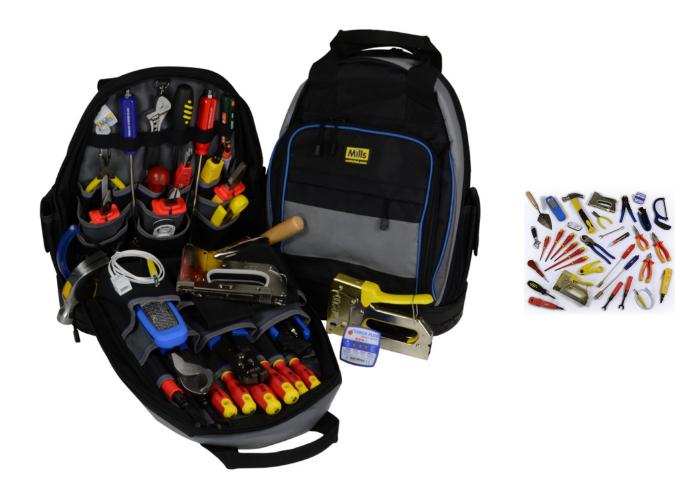

Includes:

Sid Wire Inserter Mills Pouyet Style Wire Insertion Tool **Compression Tool For Corning Connectors** 8" Shaft Red RG6/59 F Connector Tool 7/16 AF 8" Shaft Blue RG7/11 F Connector Tool 9/16 AF Cordset P Type 2 Pole DV25 Voltage Detector with Flashlight Socket Check Plug 1000V VDE 3 Piece Plier Set **CATV** Stripper Stripper Crimper Scotchlock Crimp Tool Heavy Duty Cable Cutter 20mm Cyclops Data Cable Stripper Tamperproof Screwdriver No 1 1000V VDE 6 Piece Screwdriver Set Mills Torque Wrench 9/16 Mills Torque Wrench 7/16 6" Adjustable Wrench 7/16 Combination Spanner 16oz Fibre Glass Claw Hammer 24 LED Inspection Worklight Junior Hacksaw Frame **Pointing Trowel** Rapid Tacker No 28 25 AC Telco Cable Tacker Krone 2A Style Insertion Tool