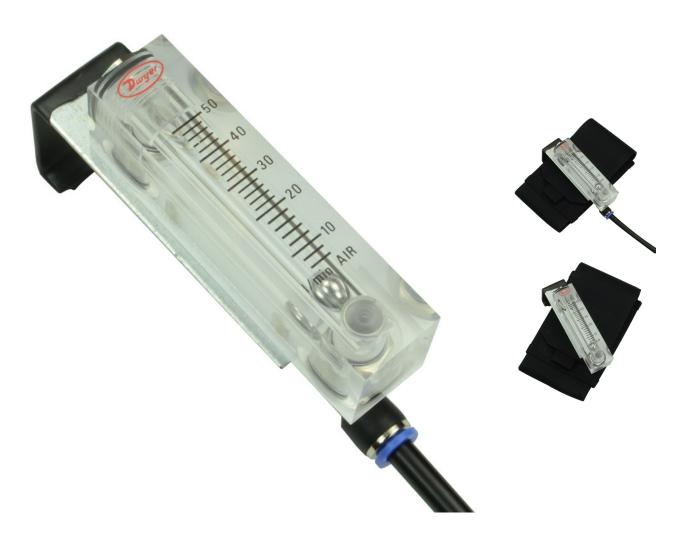

## Mills Blown Fibre Duct Airflow Gauge in Pouch

Product Images Product Code: S83-6189

## **Short Description**

Used in conjunction with C00-6697 Blown Fibre Air Inflator, this airflow gauge is used for testing the

integrity of blown fibre duct installations. The airflow gauge can measure flow rates of up to 50 litres per minute and is supplied with an 8mm swivel elbow adaptor and 400mm of 8mm duct as standard as well as a storage pouch. The 8mm duct can be adapted to fit other diameter tubes, using reducing adaptors.

## **Description**

Used in conjunction with C00-6697 Blown Fibre Air Inflator, this airflow gauge is used for testing the integrity of blown fibre duct installations or micro duct pressure testing.

The airflow gauge can measure flow rates of up to 50 litres per minute and is supplied with an 8mm swivel elbow adaptor and 400mm of 8mm duct as standard as well as a storage pouch.

The 8mm duct can be adapted to fit other diameter tubes, using reducing adaptors.