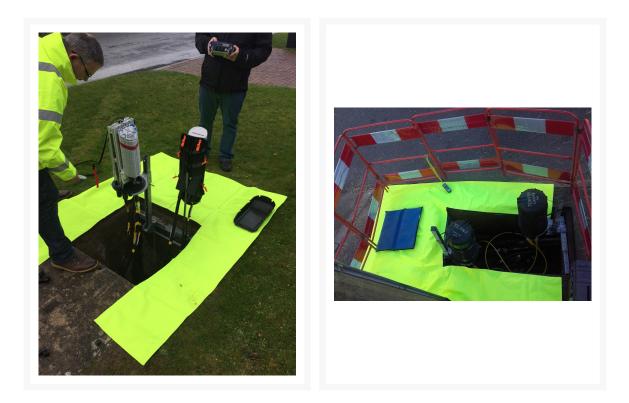

## **Product Images**

Product Code: S83-6621

## **Short Description**

Hi-vis ground sheet tailored in size to be used with all popular 'JRC' and' JUF' Carriageway Boxes.

The sheet measures 2.1m x 1.5m and is manufactured from hi visibility PVC backed Polyester offering a strong, dry and durable membrane for the operator as well as saving the need for numerous sheet along each side of a pit.

## Description

Hi-vis ground sheet tailored in size to be used with all popular 'JRC' and' JUF' Carriageway Boxes.

The sheet measures 2.1m x 1.5m and is manufactured from hi visibility PVC backed Polyester offering a strong, dry and durable membrane for the operator as well as saving the need for numerous sheet along each side of a pit.