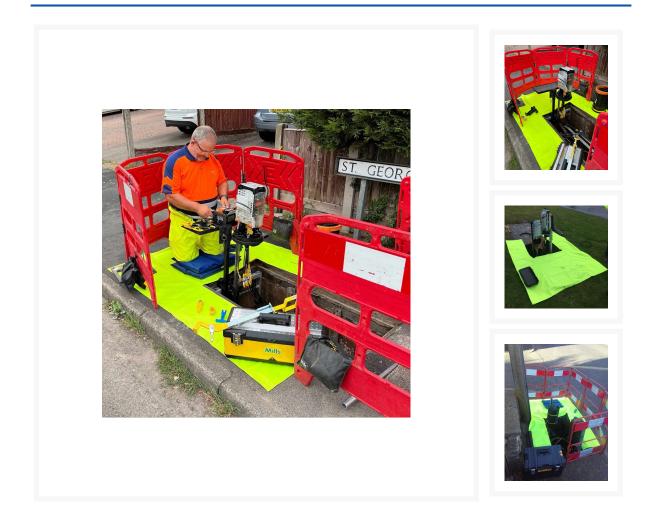

## **Product Images**

Product Code: S83-6621

## **Short Description**

Hi-vis ground sheet tailored in size to be used with all popular 'JRC' and' JUF' Carriageway Boxes.

The sheet measures 2.1m x 1.5m and is manufactured from hi visibility PVC backed Polyester offering a strong, dry and durable membrane for the operator as well as saving the need for numerous sheet along each side of a pit.

## Description

Hi-vis ground sheet tailored in size to be used with all popular 'JRC' and' JUF' Carriageway Boxes.

The sheet measures 2.1m x 1.5m and is manufactured from hi visibility PVC backed Polyester offering a strong, dry and durable membrane for the operator as well as saving the need for numerous sheet along each side of a pit.