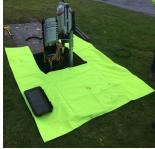

## **Ground Sheet Carriageway Box**

Product Images Product Code: S83-6621

## **Short Description**

Hi-vis ground sheet tailored in size to be used with all popular 'JRC' and' JUF' Carriageway Boxes. The sheet measures 2.1m x 1.5m and is manufactured from hi visibility PVC backed Polyester offering a strong, dry and durable membrane for the operator as well as saving the need for numerous sheet along each side of a pit.

## **Description**

Hi-vis ground sheet tailored in size to be used with all popular 'JRC' and' JUF' Carriageway Boxes. The sheet measures  $2.1 \text{m} \times 1.5 \text{m}$  and is manufactured from hi visibility PVC backed Polyester offering a strong, dry and durable membrane for the operator as well as saving the need for numerous sheet along each side of a pit.