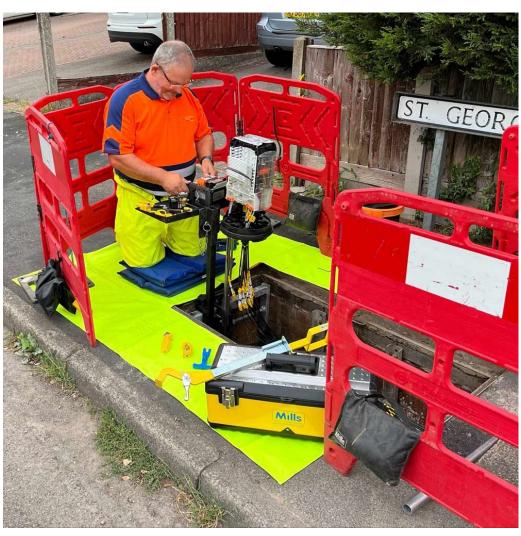

## **Ground Sheet Carriageway Box**

Product Images Product Code: S83-6621

## **Short Description**

Hi-vis ground sheet tailored in size to be used with all popular 'JRC' and' JUF' Carriageway Boxes. The sheet measures 2.1m x 1.5m and is manufactured from hi visibility PVC backed Polyester offering a strong, dry and durable membrane for the operator as well as saving the need for numerous sheet along each side of a pit.

## **Description**

Hi-vis ground sheet tailored in size to be used with all popular 'JRC' and' JUF' Carriageway Boxes. The sheet measures  $2.1 \text{m} \times 1.5 \text{m}$  and is manufactured from hi visibility PVC backed Polyester offering a strong, dry and durable membrane for the operator as well as saving the need for numerous sheet along each side of a pit.