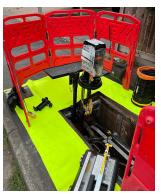

## **Ground Sheet Carriageway Box**

Product Images Product Code: S83-6621

## **Short Description**

Hi-vis ground sheet tailored in size to be used with all popular 'JRC' and' JUF' Carriageway Boxes. The sheet measures 2.1m x 1.5m and is manufactured from hi visibility PVC backed Polyester offering a strong, dry and durable membrane for the operator as well as saving the need for numerous sheet along each side of a pit.

## **Description**

Hi-vis ground sheet tailored in size to be used with all popular 'JRC' and' JUF' Carriageway Boxes. The sheet measures  $2.1 \text{m} \times 1.5 \text{m}$  and is manufactured from hi visibility PVC backed Polyester offering a strong, dry and durable membrane for the operator as well as saving the need for numerous sheet along each side of a pit.