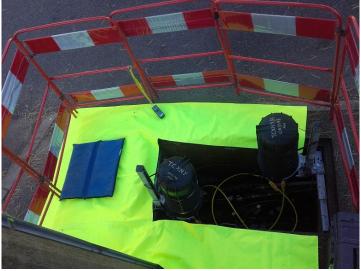

## **Short Description**

Hi-vis ground sheet tailored in size to be used with all popular 'JRC' and' JUF' Carriageway Boxes. The sheet measures 2.1m x 1.5m and is manufactured from hi visibility PVC backed Polyester offering a strong, dry and durable membrane for the operator as well as saving the need for numerous sheet along each side of a pit.

## **Description**

Hi-vis ground sheet tailored in size to be used with all popular 'JRC' and' JUF' Carriageway Boxes. The sheet measures  $2.1 \text{m} \times 1.5 \text{m}$  and is manufactured from hi visibility PVC backed Polyester offering a strong, dry and durable membrane for the operator as well as saving the need for numerous sheet along each side of a pit.