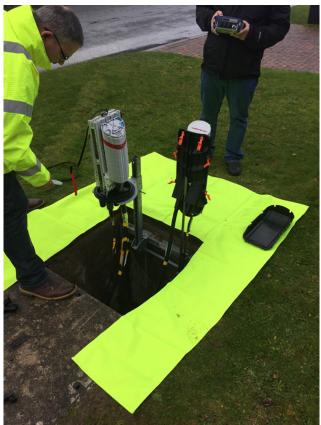

## **Short Description**

Hi-vis ground sheet tailored in size to be used with all popular 'JRC' and' JUF' Carriageway Boxes. The sheet measures 2.1m x 1.5m and is manufactured from hi visibility PVC backed Polyester offering a strong, dry and durable membrane for the operator as well as saving the need for numerous sheet along each side of a pit.

## **Description**

Hi-vis ground sheet tailored in size to be used with all popular 'JRC' and' JUF' Carriageway Boxes. The sheet measures  $2.1 \text{m} \times 1.5 \text{m}$  and is manufactured from hi visibility PVC backed Polyester offering a strong, dry and durable membrane for the operator as well as saving the need for numerous sheet along each side of a pit.