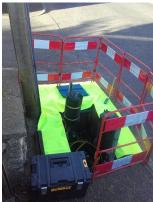

## **Ground Sheet Carriageway Box**

Product Images Product Code: S83-6621

## **Short Description**

Hi-vis ground sheet tailored in size to be used with all popular 'JRC' and' JUF' Carriageway Boxes. The sheet measures 2.1m x 1.5m and is manufactured from hi visibility PVC backed Polyester offering a strong, dry and durable membrane for the operator as well as saving the need for numerous sheet along each side of a pit.

## **Description**

Hi-vis ground sheet tailored in size to be used with all popular 'JRC' and' JUF' Carriageway Boxes. The sheet measures  $2.1 \text{m} \times 1.5 \text{m}$  and is manufactured from hi visibility PVC backed Polyester offering a strong, dry and durable membrane for the operator as well as saving the need for numerous sheet along each side of a pit.