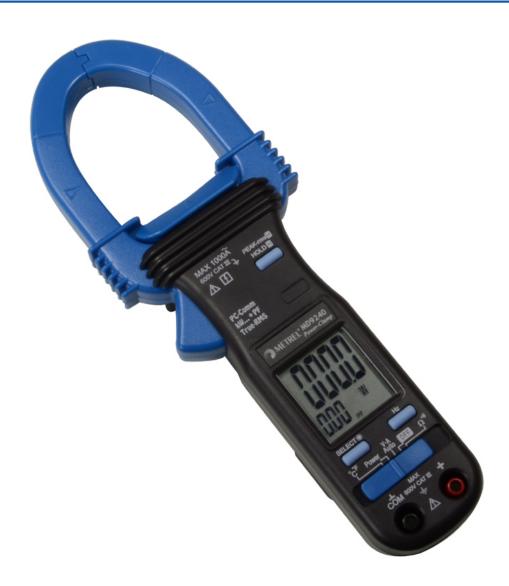

## Metrel MD9240 Earth Leakage **Clamp Meter with Power Functions**

**Product Code: C72-5885 Product Images** 

## **Short Description**

The MD 9240 is a high-quality and extremely easy to handle power clamp meter. The current clamp enables TRMS AC current measurement up to 1000 A, single-phase power analysis, AC and DC voltage measurement, temperature measurement and more.

## **Description**

The Metrel MD 9240 is a high-quality and extremely easy to handle power clamp meter. The current clamp enables TRMS AC current measurement up to 1000 A, single-phase power analysis, AC and DC voltage measurement, temperature measurement and more.

## **MEASURING FUNCTIONS**

- TRMS: accurate measurements on sinusoidal and non-sinusoidal signals.
- Jaw size: 45 mm.
- High current: up to 1000 A AC.
- Power: measures various power signals (W, VA, PF or THD).
- Temperature: measures temperature up to 300 °C.
- PC Link: unit results can be linked onto a computer via the optional software.
- Peak hold: peak hold function for monitoring starting motors.